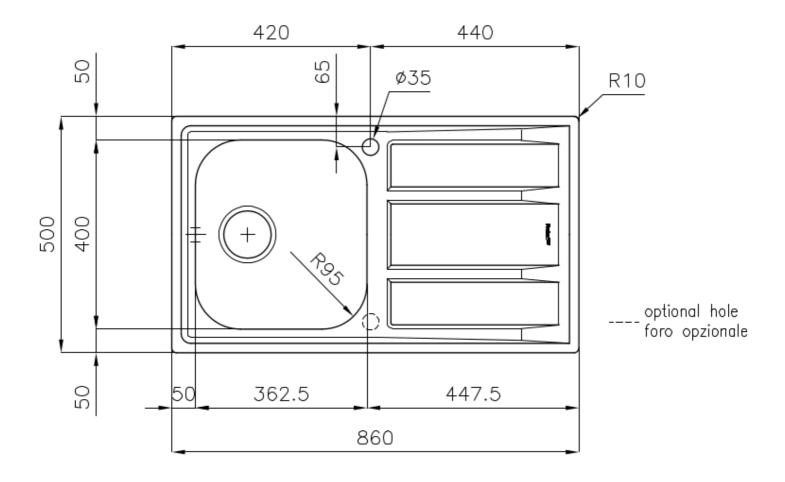

#### **DETAILS**

| Edge/Installation Type | Standard (8 mm Edge)                                            |
|------------------------|-----------------------------------------------------------------|
| Finish                 | Foster brushed                                                  |
| Material               | Stainless steel AISI 316                                        |
| Texture                | Foster brushed                                                  |
| Base                   | 45 cm                                                           |
| Dimensions             | 860x500 mm                                                      |
| Standard fittings      | Fixing hooks, gasket, drain, overflow and siphon, boxed packing |
| Mixer holes            | 1 standard hole - 2nd hole on request                           |
| Built-in hole          | 840 x 480 mm                                                    |
|                        |                                                                 |

| Drainer                   | Yes                                                                                                                                                                                                                                                       |
|---------------------------|-----------------------------------------------------------------------------------------------------------------------------------------------------------------------------------------------------------------------------------------------------------|
| Width                     | 86 cm                                                                                                                                                                                                                                                     |
| Bowl dimension            | 362,5x400mm                                                                                                                                                                                                                                               |
| Number of bowls           | 1 bowl                                                                                                                                                                                                                                                    |
| Waste fitting             | 3,5" drain                                                                                                                                                                                                                                                |
| FEATURES                  |                                                                                                                                                                                                                                                           |
| 2nd / 3rd hole availaible | The sink can be customized with the execution on request of additional holes, usable for double-hole mixers, for remote controlled drains or for the installation of soap dispensers. The positions are marked on the drawings with dotted line holes.    |
| Added value               | Foster uses steel thicknesses higher than those used on average by other manufacturers. This is how, thanks to our long experience, we know how to make sinks of superior quality and with a better resistance to aging.                                  |
| Basket 3,5" waste fitting | The drain is equipped with a large 3.5" drain, with the practical basket cap that prevents the discharge of solid parts.                                                                                                                                  |
| Marine stainless steel    | The Marine collection of sinks and hobs uses AISI 316 stainless steel, a superior quality material and widely used in the marine industry, which guarantees the best resistance to the corrosive effects of acids contained in food, salt and detergents. |
| Sliding brackets          |                                                                                                                                                                                                                                                           |