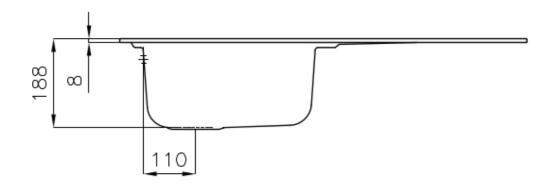

#### **DETAILS**

| Edge/Installation Type | Standard (8 mm Edge)                                            |
|------------------------|-----------------------------------------------------------------|
| Finish                 | Foster brushed                                                  |
| Material               | Stainless steel AISI 316                                        |
| Texture                | Foster brushed                                                  |
| Base                   | 45 cm                                                           |
| Dimensions             | 860x500 mm                                                      |
| Standard fittings      | Fixing hooks, gasket, drain, overflow and siphon, boxed packing |
| Mixer holes            | 1 standard hole - 2nd hole on request                           |
| Built-in hole          | 840 x 480 mm                                                    |
|                        |                                                                 |