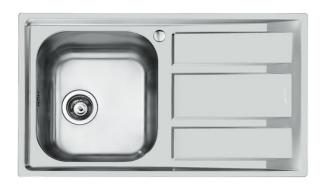

## **Sink FM Marine**

Tank on the left Kitchen Sinks Code: 1971 962

#### **DETAILS**

| Edge/Installation Type | Standard (8 mm Edge)                                            |
|------------------------|-----------------------------------------------------------------|
| Finish                 | Foster brushed                                                  |
| Material               | Stainless steel AISI 316                                        |
| Texture                | Foster brushed                                                  |
| Base                   | 45 cm                                                           |
| Dimensions             | 860x500 mm                                                      |
| Standard fittings      | Fixing hooks, gasket, drain, overflow and siphon, boxed packing |
| Mixer holes            | 1 standard hole - 2nd hole on request                           |
| Built-in hole          | 840 x 480 mm                                                    |
|                        |                                                                 |

| Drainer                   | Yes                                                                                                                                                                                                                                                       |
|---------------------------|-----------------------------------------------------------------------------------------------------------------------------------------------------------------------------------------------------------------------------------------------------------|
| Width                     | 86 cm                                                                                                                                                                                                                                                     |
| Bowl dimension            | 362,5x400mm                                                                                                                                                                                                                                               |
| Number of bowls           | 1 bowl                                                                                                                                                                                                                                                    |
| Waste fitting             | 3,5" drain                                                                                                                                                                                                                                                |
| FEATURES                  |                                                                                                                                                                                                                                                           |
| 2nd / 3rd hole availaible | The sink can be customized with the execution on request of additional holes, usable for double-hole mixers, for remote controlled drains or for the installation of soap dispensers. The positions are marked on the drawings with dotted line holes.    |
| Added value               | Foster uses steel thicknesses higher than those used on average by other manufacturers. This is how, thanks to our long experience, we know how to make sinks of superior quality and with a better resistance to aging.                                  |
| Basket 3,5" waste fitting | The drain is equipped with a large 3.5" drain, with the practical basket cap that prevents the discharge of solid parts.                                                                                                                                  |
| Marine stainless steel    | The Marine collection of sinks and hobs uses AISI 316 stainless steel, a superior quality material and widely used in the marine industry, which guarantees the best resistance to the corrosive effects of acids contained in food, salt and detergents. |
| Sliding brackets          |                                                                                                                                                                                                                                                           |